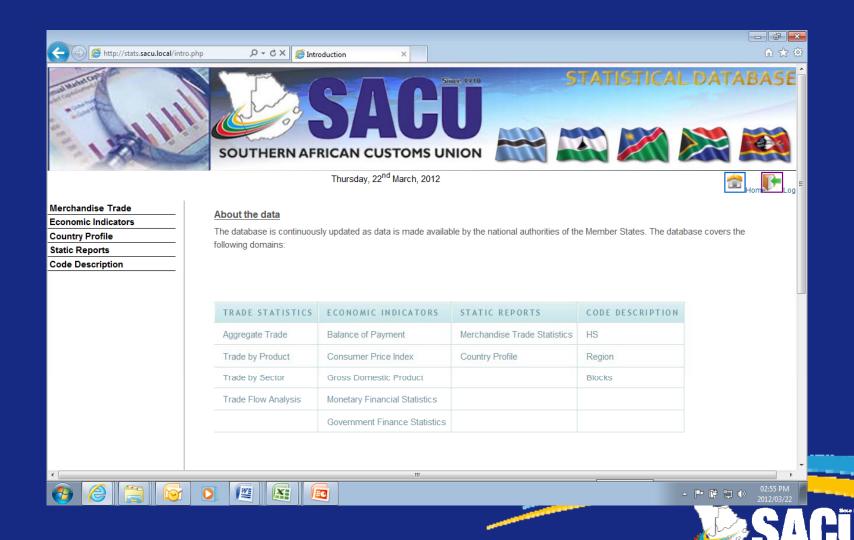

#### **Statistical Domains**

- The statistical domains covered are:
  - Trade Statistics
  - National Accounts
  - Monetary Financial Statistics
  - Government Financial Statistics
  - Balance of Payments
  - Consumer Price Index

# Access to SACU Statistical Database Main Home Page

SOUTHERN AFRICAN CUSTOMS UNION