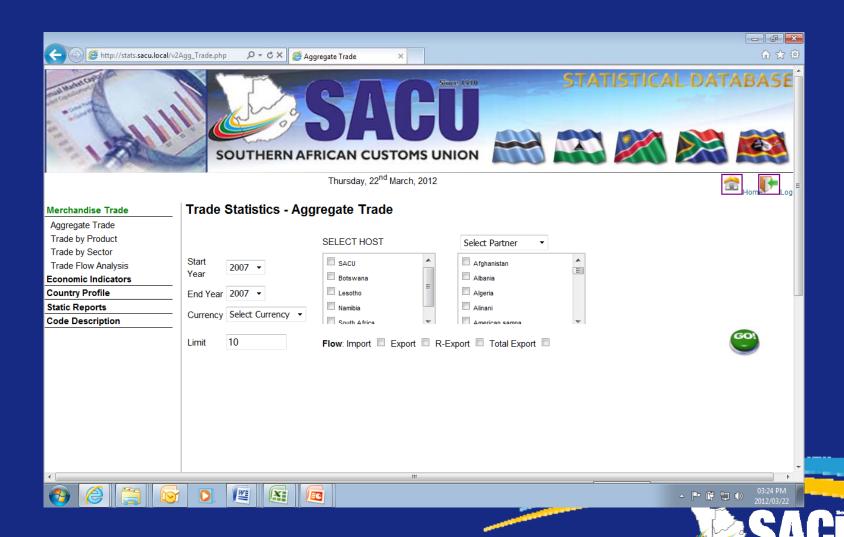

#### Trade Statistics:

To be facilitated by monthly trade data files received from Member States on quarterly basis as per the agreement between Member States and the SACU Secretariat. Database is updated annually.

# Access to SACU Statistical Database Sample query page

SOUTHERN AFRICAN CUSTOMS UNION